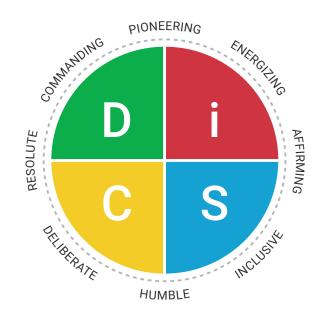

## Everything DiSC Work of Leaders focuses on:

- A simple, compelling model of leadership Personalized insights to leverage
- strengths and overcome challenges
- A clear path for improvement

# The Profile

The Everything DiSC Work of Leaders Profile provides detailed feedback based on the Vision, Alignment, and Execution framework and the three drivers associated with each step. In this 23-page profile, participants will:

- Craft a Vision through exploration, boldness, and testing assumptions
- Build Alignment through clarity, dialog, and inspiration
- Champion Execution through
  momentum, structure, and feedback

The profile may be used on its own or with the companion facilitation; sold separately.