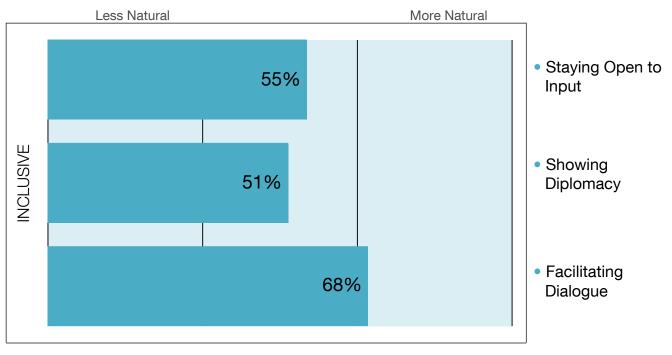

#### What comes naturally to this group?

For each of the three Inclusive practices, your group's ratings were compared against a normative sample based on the feedback from over 50,000 raters. As a result, a percentile score is displayed for each practice (located on the corresponding bar). This number indicates the percentage of leaders who scored at or below your group's average.

Overall Inclusive Percentile: 58%

#### Definition key

**Inclusive:** An inclusive leader gets a variety of people involved in the decision-making process and shows concern for their opinions and feelings.

- **Staying Open to Input:** Inclusive leaders show that they're open to input, so people may appreciate that their opinions are taken seriously.
- **Showing Diplomacy:** Inclusive leaders show diplomacy when communicating, and others may appreciate that they show concern for people's feelings.
- **Facilitating Dialogue:** Since inclusive leaders tend to create open dialogue, others may admire their ability to help people find common ground.