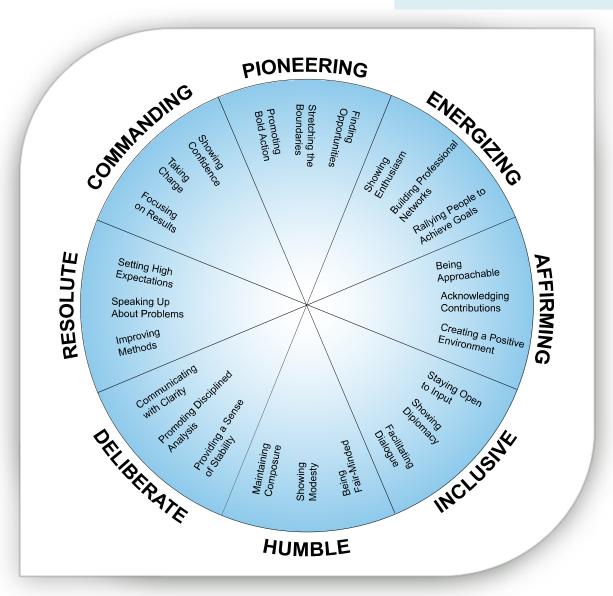

The Everything DiSC 363 for Leaders model (pictured below) illustrates the Eight Approaches to Effective Leadership. Each of the approaches is comprised of three Practices or underlying components. Effective leaders tend to use a range of approaches.

#### About This Report

- The report provides group-level data on the eight approaches to leadership.
- Leaders are most likely to have strengths in areas that reflect their own styles.
- Group data is presented in graphs, collectively and with individuals' data identified.
- The group data will help leaders understand which approaches come most and least naturally to members of the group.