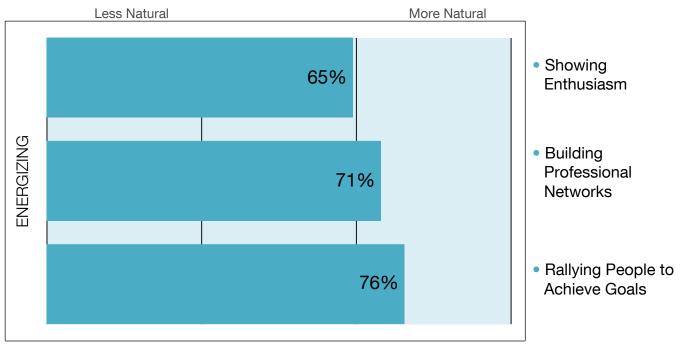

#### **ENERGIZING: GROUP SUMMARY**

## What comes naturally to this group?

For each of the three Energizing practices, your group's ratings were compared against a normative sample based on the feedback from over 50,000 raters. As a result, a percentile score is displayed for each practice (located on the corresponding bar). This number indicates the percentage of leaders who scored at or below your group's average.

Overall Energizing Percentile: 71%

### Definition key

**Energizing:** An energizing leader builds enthusiasm for the group's goals and develops a wide network of professional connections.

- **Showing Enthusiasm:** Energizing leaders often have a contagious sense of enthusiasm, and others may appreciate that they create a fun, lively environment.
- Building Professional Networks: Energizing leaders create a large, influential social network, and others may admire their knack for connecting the group to resources and opportunities.
- Rallying People to Achieve Goals: Energizing leaders rally people around new goals, and others may appreciate their ability to bring people together around a vision for the future.