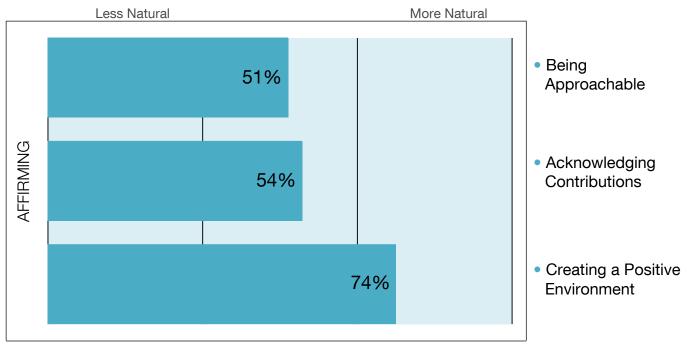

#### AFFIRMING: GROUP SUMMARY

#### What comes naturally to this group?

For each of the three Affirming practices, your group's ratings were compared against a normative sample based on the feedback from over 50,000 raters. As a result, a percentile score is displayed for each practice (located on the corresponding bar). This number indicates the percentage of leaders who scored at or below your group's average.

Overall Affirming Percentile: 60%

#### Definition key

**Affirming:** An affirming leader is approachable and helps people feel good about their environment and their contributions.

- **Being Approachable:** Affirming leaders often come across as approachable, and others may feel comfortable going to them for help or advice.
- Acknowledging Contributions: Affirming leaders tend to focus on acknowledging the contributions of others, and this makes people feel that their efforts are valued.
- **Creating a Positive Environment:** Affirming leaders tend to be hopeful, and others probably appreciate that they create an encouraging, positive environment around them.