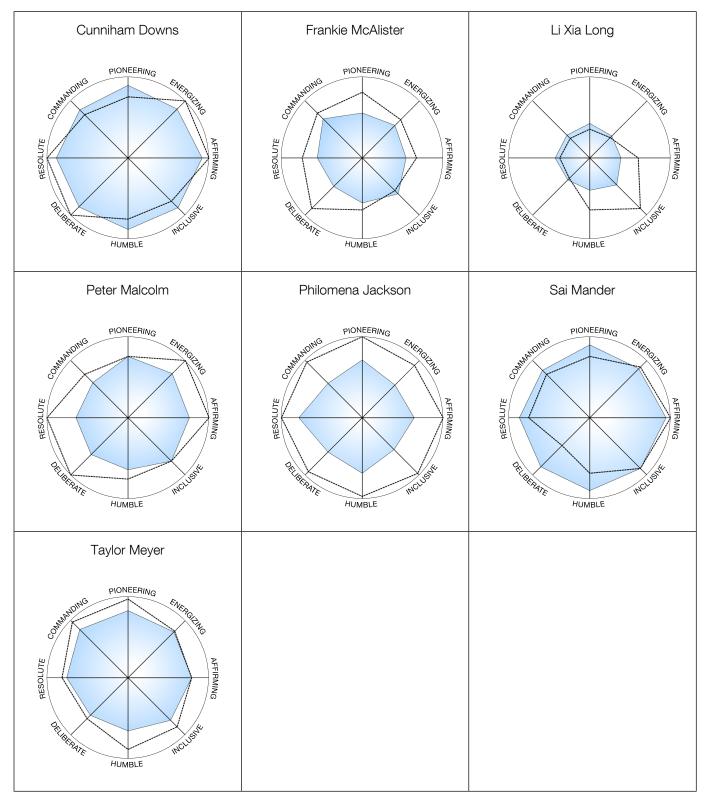

Designed exclusively to use with the 363 for Leaders report, the Facilitator Report brings together **360° feedback** to provide a composite overview of the group. Along with a group summary, the 363 Facilitator Report includes data by rater type and data by item (accompanied by the leader's name), and each leader's 363 graph.

## AREAS OF STRENGTH

The table shows the leaders who have a given practice as one of their top three strengths.

| APPROACH   | PRACTICE                         | # OF<br>LEADERS | LEADERS WHO HAVE THIS AS A<br>STRENGTH       |
|------------|----------------------------------|-----------------|----------------------------------------------|
| Affirming  | Being Approachable               | 3               | Cunniham Downs<br>Sai Mander<br>Taylor Meyer |
| Inclusive  | Showing Diplomacy                | 2               | Li Xia Long<br>Peter Malcolm                 |
| Humble     | Being Fair Minded                | 2               | Cunniham Downs<br>Sai Mander                 |
| Commanding | Showing Confidence               | 2               | Frankie McAlister<br>Taylor Meyer            |
| Commanding | Taking Charge                    | 2               | Frankie McAlister Taylor Meyer               |
| Pioneering | Stretching the Boundaries        | 1               | Cunniham Downs                               |
| Energizing | Building Professional Networks   | 1               | Peter Malcolm                                |
| Energizing | Rallying People to Achieve Goals | 1               | Peter Malcolm                                |
| Affirming  | Acknowledging Contributions      | 1               | Sai Mander                                   |
| Inclusive  | Staying Open to Input            | 1               | Li Xia Long                                  |
| Inclusive  | Facilitating Dialogue            | 1               | Li Xia Long                                  |
| Resolute   | Setting High Expectations        | 1               | Philomena Jackson                            |
| Resolute   | Speaking Up About Problems       | 1               | Philomena Jackson                            |
| Resolute   | Improving Methods                | 1               | Philomena Jackson                            |
| Commanding | Focusing on Results              | 1               | Frankie McAlister                            |
| Pioneering | Finding Opportunities            | 0               |                                              |
| Pioneering | Promoting Bold Action            | 0               |                                              |
| Energizing | Showing Enthusiasm               | 0               |                                              |
| Affirming  | Creating a Positive Environment  | 0               |                                              |
| Humble     | Maintaining Composure            | 0               |                                              |
| Humble     | Showing Modesty                  | 0               |                                              |
| Deliberate | Communicating with Clarity       | 0               |                                              |
| Deliberate | Promoting Disciplined Analysis   | 0               |                                              |
| Deliberate | Providing a Sense of Stability   | 0               |                                              |

## AREAS FOR DEVELOPMENT

The table shows the leaders who have a given practice as one of their top three challenges.

| APPROACH   | PRACTICE                         | # OF<br>LEADERS | LEADERS WHO HAVE THIS AS AN AREA<br>FOR DEVELOPMENT |
|------------|----------------------------------|-----------------|-----------------------------------------------------|
| Deliberate | Communicating with Clarity       | 3               | Cunniham Downs<br>Sai Mander<br>Taylor Meyer        |
| Commanding | Focusing on Results              | 3               | Cunniham Downs<br>Li Xia Long<br>Sai Mander         |
| Energizing | Rallying People to Achieve Goals | 2               | Cunniham Downs Philomena Jackson                    |
| Affirming  | Being Approachable               | 2               | Li Xia Long<br>Philomena Jackson                    |
| Deliberate | Providing a Sense of Stability   | 2               | Frankie McAlister<br>Li Xia Long                    |
| Commanding | Taking Charge                    | 2               | Peter Malcolm<br>Sai Mander                         |
| Affirming  | Acknowledging Contributions      | 1               | Frankie McAlister                                   |
| Affirming  | Creating a Positive Environment  | 1               | Philomena Jackson                                   |
| Inclusive  | Staying Open to Input            | 1               | Taylor Meyer                                        |
| Inclusive  | Showing Diplomacy                | 1               | Taylor Meyer                                        |
| Resolute   | Setting High Expectations        | 1               | Peter Malcolm                                       |
| Resolute   | Improving Methods                | 1               | Frankie McAlister                                   |
| Commanding | Showing Confidence               | 1               | Peter Malcolm                                       |
| Pioneering | Finding Opportunities            | 0               |                                                     |
| Pioneering | Stretching the Boundaries        | 0               |                                                     |
| Pioneering | Promoting Bold Action            | 0               |                                                     |
| Energizing | Showing Enthusiasm               | 0               |                                                     |
| Energizing | Building Professional Networks   | 0               |                                                     |
| Inclusive  | Facilitating Dialogue            | 0               |                                                     |
| Humble     | Maintaining Composure            | 0               |                                                     |
| Humble     | Showing Modesty                  | 0               |                                                     |
| Humble     | Being Fair Minded                | 0               |                                                     |
| Deliberate | Promoting Disciplined Analysis   | 0               |                                                     |
| Resolute   | Speaking Up About Problems       | 0               |                                                     |