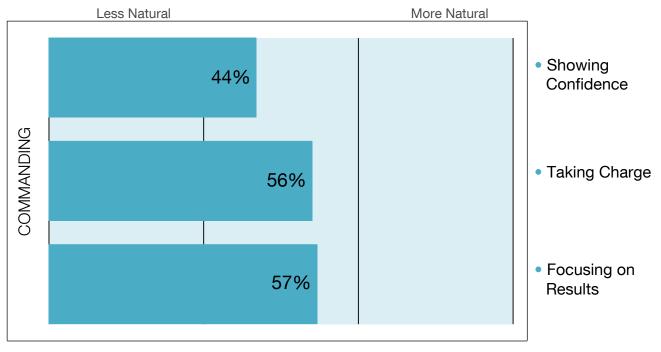

#### COMMANDING: GROUP SUMMARY

# What comes naturally to this group?

For each of the three Commanding practices, your group's ratings were compared against a normative sample based on the feedback from over 50,000 raters. As a result, a percentile score is displayed for each practice (located on the corresponding bar). This number indicates the percentage of leaders who scored at or below your group's average.

Overall Commanding Percentile: 52%

#### Definition key

**Commanding:** A commanding leader takes charge of situations with confidence and urges others to get results.

- **Showing Confidence:** Commanding leaders speak and act with conviction, so others are likely to feel assured and confident in these leaders' abilities.
- **Taking Charge:** Commanding leaders tend to step up and take charge when necessary, and people appreciate that they provide direction for the group.
- **Focusing on Results:** Since commanding leaders focus on results, people on their teams may see themselves as part of a productive, goal-oriented group.