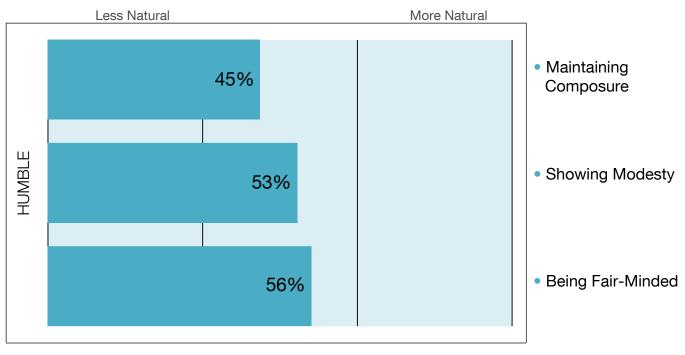

#### **HUMBLE: GROUP SUMMARY**

# What comes naturally to this group?

For each of the three Humble practices, your group's ratings were compared against a normative sample based on the feedback from over 50,000 raters. As a result, a percentile score is displayed for each practice (located on the corresponding bar). This number indicates the percentage of leaders who scored at or below your group's average.

Overall Humble Percentile: 51%

#### Definition key

**Humble:** A humble leader maintains a modest, composed demeanor and can be relied upon to make decisions fairly.

- **Maintaining Composure:** Since humble leaders tend to maintain composure during stressful situations, people may be less worried about delivering bad news or unfavorable feedback.
- **Showing Modesty:** Humble leaders are usually quite modest, and people may appreciate that these leaders recognize their limitations and put others' needs above their own.
- **Being Fair-Minded:** Humble leaders strive to be fair in their decisions, and people may appreciate that these leaders don't let their biases or emotions sway them.