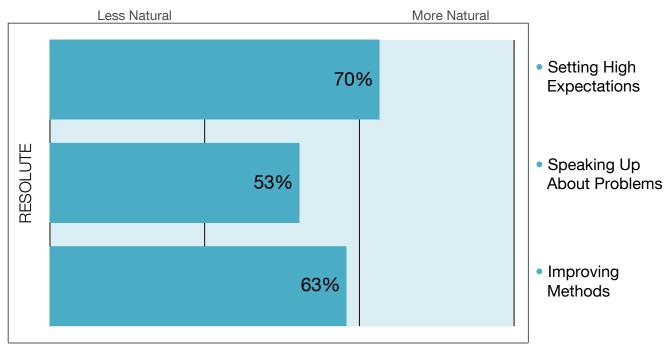

#### **RESOLUTE: GROUP SUMMARY**

#### What comes naturally to this group?

For each of the three Resolute practices, your group's ratings were compared against a normative sample based on the feedback from over 50,000 raters. As a result, a percentile score is displayed for each practice (located on the corresponding bar). This number indicates the percentage of leaders who scored at or below your group's average.

Overall Resolute Percentile: 62%

#### Definition key

**Resolute:** A resolute leader creates high standards for the group and insists on using methods that maximize efficiency.

- **Setting High Expectations:** Since resolute leaders tend to set high expectations, others are likely to have confidence that the group will deliver top results.
- **Speaking Up About Problems:** Resolute leaders speak up when the group's processes aren't working, and others may appreciate that they don't let problems slip through the cracks.
- **Improving Methods:** Resolute leaders find ways to improve the group's methods, and others may appreciate how their practical, common-sense approach leads to greater efficiency.