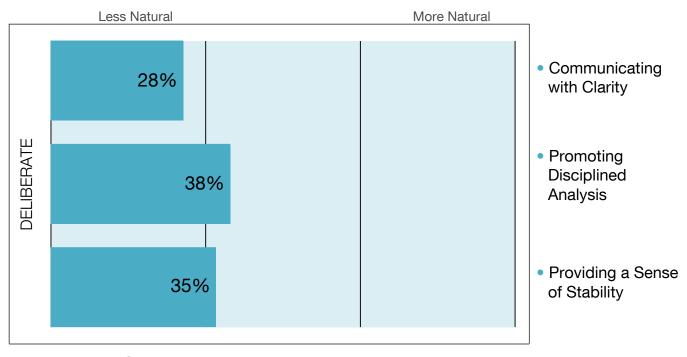

#### **DELIBERATE: GROUP SUMMARY**

## What comes naturally to this group?

For each of the three Deliberate practices, your group's ratings were compared against a normative sample based on the feedback from over 50,000 raters. As a result, a percentile score is displayed for each practice (located on the corresponding bar). This number indicates the percentage of leaders who scored at or below your group's average.

Overall Deliberate Percentile: 34%

#### Definition key

**Deliberate:** A deliberate leader provides a sense of stability for the group by communicating clearly and ensuring that decisions are made carefully.

- **Communicating with Clarity:** Since deliberate leaders make a point of communicating with clarity, people don't have to worry about ambiguous or unclear messages.
- **Promoting Disciplined Analysis:** Deliberate leaders insist on conducting disciplined analyses before choosing a direction, so people often see them as good decision makers.
- **Providing a Sense of Stability:** Deliberate leaders strive to create a sense of stability for themselves and the people around them, and others may appreciate having a structure to follow.