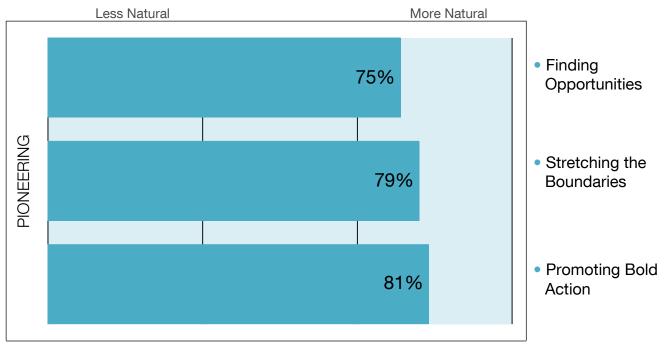

#### PIONEERING: GROUP SUMMARY

## What comes naturally to this group?

For each of the three Pioneering practices, your group's ratings were compared against a normative sample based on the feedback from over 50,000 raters. As a result, a percentile score is displayed for each practice (located on the corresponding bar). This number indicates the percentage of leaders who scored at or below your group's average.

Overall Pioneering Percentile: 78%

#### Definition key

**Pioneering:** A pioneering leader encourages the group to think creatively about their options and take chances on new opportunities.

- **Finding Opportunities:** Pioneering leaders are often great at finding new opportunities and directions for the group, and others may admire their ability to uncover new possibilities.
- **Stretching the Boundaries:** Pioneering leaders challenge the group to push beyond their comfort zones, and others may appreciate that they help the group envision a new way of doing things.
- **Promoting Bold Action:** Pioneering leaders encourage people to take bold action, and others may appreciate that they're willing to take chances that could broaden the group's horizons.